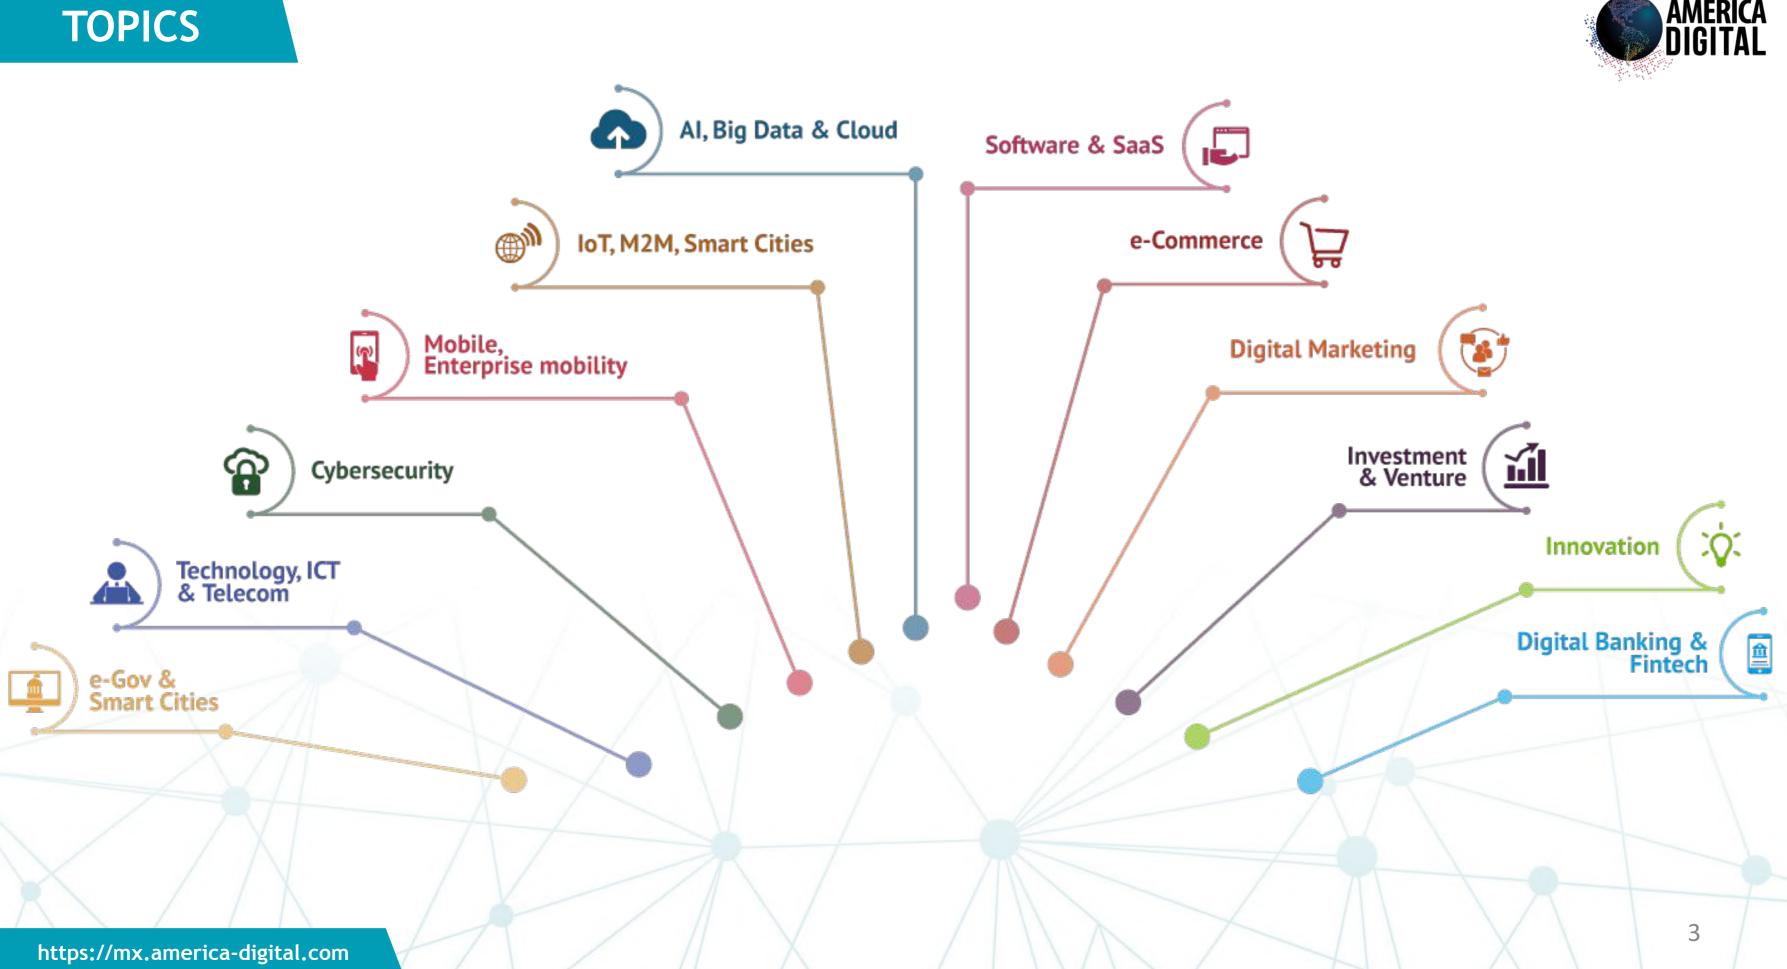

## **OthAmerica Digital Congress** Tech & Business Mexico 2024

June 19th-20th · WTC · Mexico City

5000

IoT Mobile Cloud Big Data Fintech Artificial Intelligence e-Commerce TELECOM TIC

+2000 ONE-TO-ONE

+100CONFERENCES

## ATTENDEES FROM DEMANDING INDUSTRIES

Mainly C-level executives from Telcos, Banks, Enterprises around México & Central America and Government authorities.

Directors, CEOs, CISOs, CMOs, CIOs, CTOs, CDOs, professionals from IT, marketing and business development, seeking new technologies, solutions, product and services in the areas of Innovation, Telecom, Digital Transformation, ICT, IoT, Mobile, Cloud, Big Data, AI, e-GOV, Fintech, e-Commerce, and Digital marketing to enhance productivity, their management, communication, marketing and sales processes.

## EXPODIGITAL

+200 Exhibiting companies in the areas of Telecom, ICT, IoT, M2M, AI, Business Mobility, Big Data, Cloud, Information Security, Mobile, APPs, Software & SaaS, ERPs / CRMs, Fintech, e-Commerce and Digital Marketing showcasing their Brand, products and services to +5000 executives from the largest corporations, Banks, Telcos and Government authorities from México & Central America.

# INTERNATIONAL SEMINAR

More than 100 international Speakers talk about Innovation, Trends, ICT, IoT, M2M, AI, Smart Cities, Mobile, Enterprise Mobility, Big Data, Cloud, SaaS, Information Security, e-Commerce and Digital Marketing.