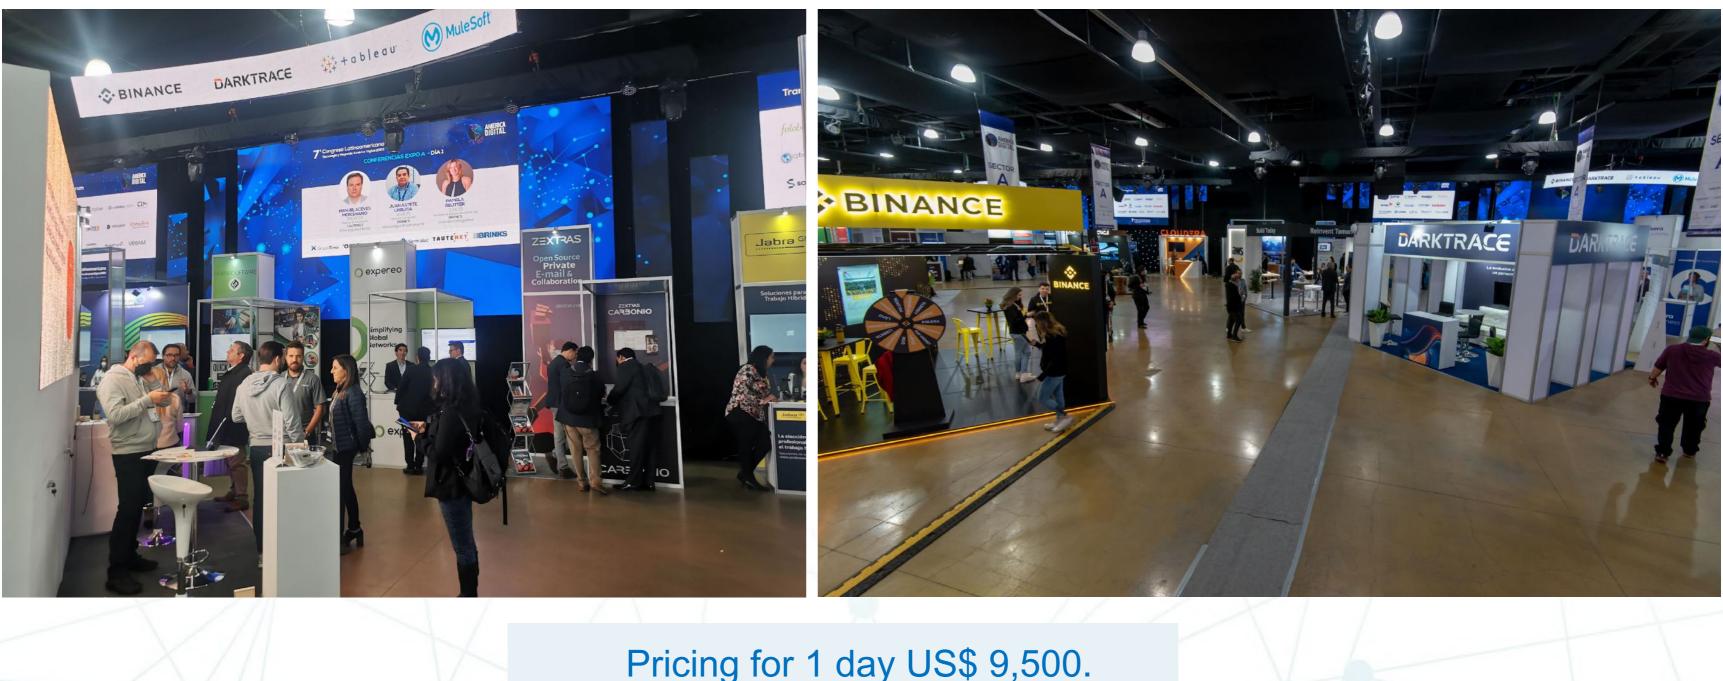

## AMERICA DIGITAL EXPO MEXICO 2024.

\*

metrik

## EXPODIGITAL

+200 Exhibiting companies in the areas of Telecom, ICT, IoT, M2M, AI, Business Mobility, Big Data, Cloud, Information Security, Mobile, APPs, Software & SaaS, ERPs / CRMs, Fintech, e-Commerce and Digital Marketing showcasing their Brand, products and services to +5000 executives from the largest corporations, Banks, Telcos and Government authorities from México & Central America.