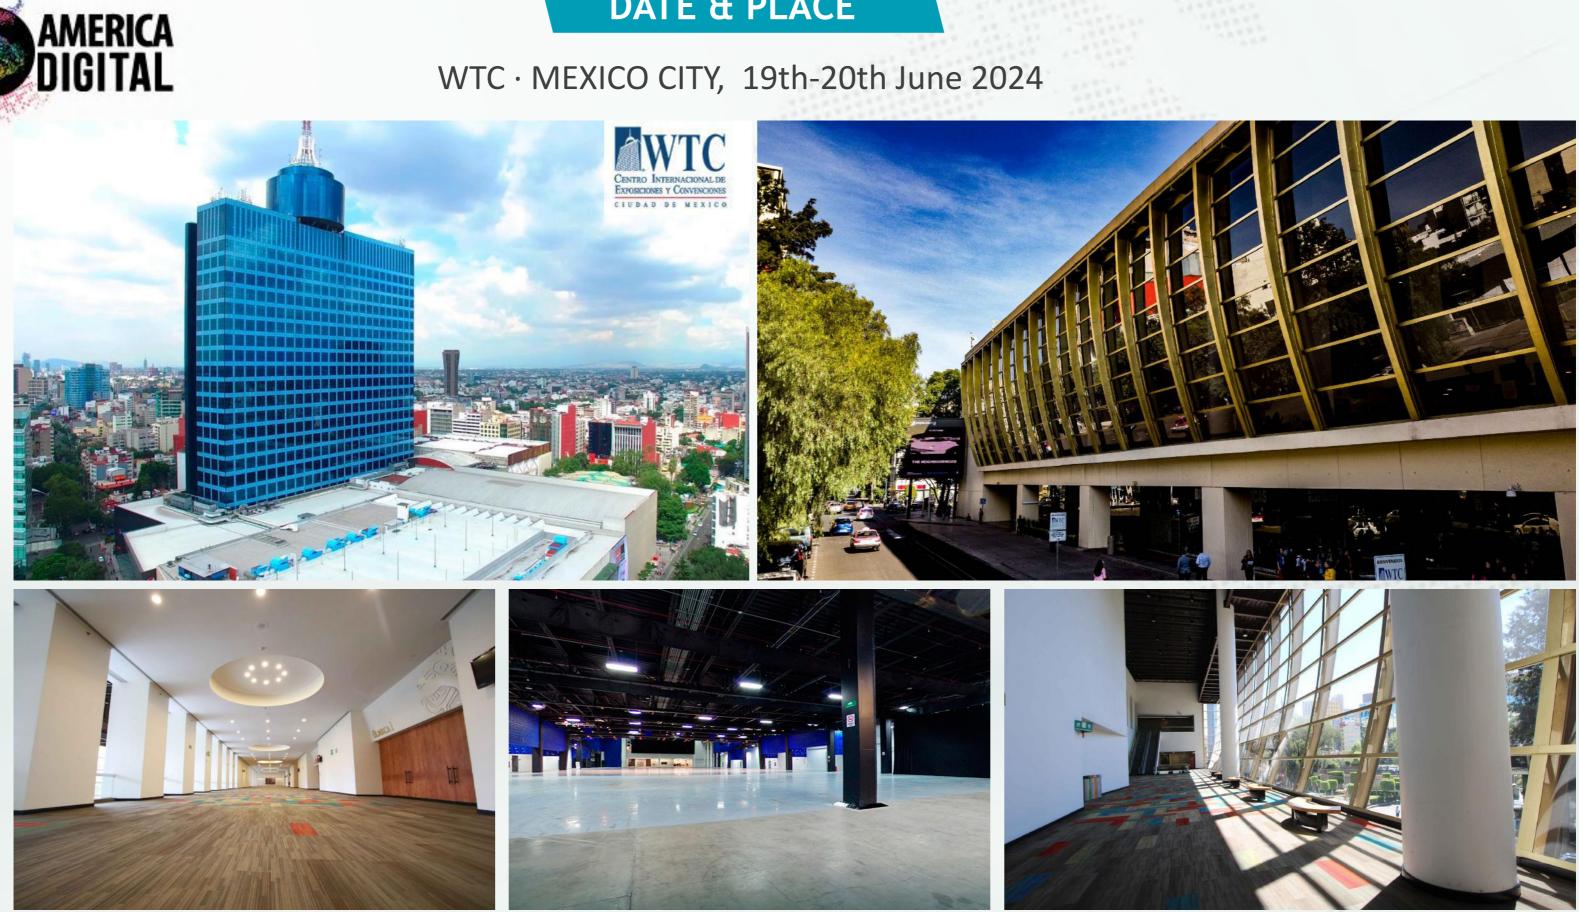

024.



\*



metrik

## EXPO DRONE.

## EXPODIGITAL

+200 Exhibiting companies in the areas of Telecom, ICT, IoT, M2M, AI, Business Mobility, Big Data, Cloud, Information Security, Mobile, APPs, Software & SaaS, ERPs / CRMs, Fintech, e-Commerce and Digital Marketing showcasing their Brand, products and services to +5000 executives from the largest corporations, Banks, Telcos and Government authorities from México & Central America.





## **COUNTRY PAVILIONS AND TRADE MISSIONS**

America Digital Expo, has country /association pavilions where introduces its main companies in the areas of ICT, Software, Technology, IoT, Internet, Mobile, Fintech, e-Commerce and Digital Marketing.

Ask about special benefits for trade missions, ICT associations and chambers of commerce.



## DATE & PLACE



### Expo · 1 to 1 Meetings ·International Seminar· Specialized Forums· Closing Party



|   | 2 X 2 metros                                                                                                                                                  | 10 UN.                                                                                                                     |
|---|---------------------------------------------------------------------------------------------------------------------------------------------------------------|----------------------------------------------------------------------------------------------------------------------------|
| ī | 2 X 3 metros