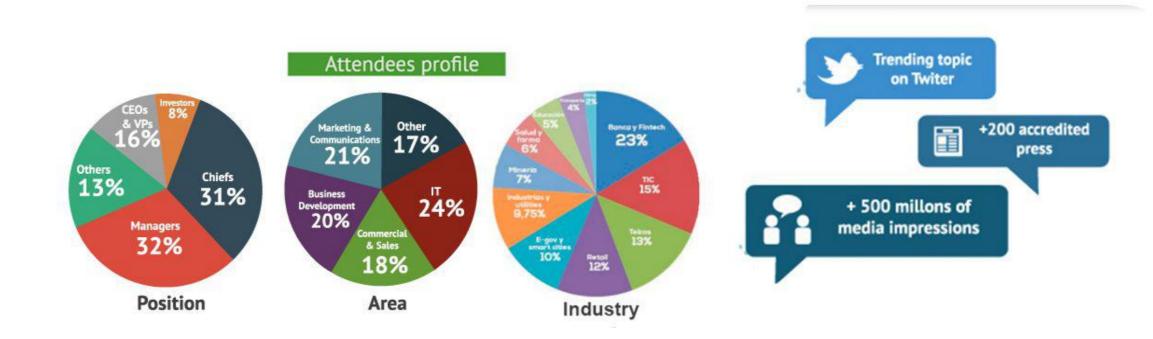

### AMERICA DIGITAL MEXICO CONGRESS INFOGRAPHY

| ATTENDEES DEMOGRAPHIC PROFILE |        |        |     |                                            |     |
|-------------------------------|--------|--------|-----|--------------------------------------------|-----|
| Age                           | Gender |        |     | Average family income<br>in US\$ k / year  |     |
| 21 - 25                       | 6%     | Male   | 58% | <us\$ 25="" k<="" th=""><th>7%</th></us\$> | 7%  |
| 25 - 35                       | 30%    | Female | 42% | US\$ 25 - 50 k                             | 21% |
| 35 - 45                       | 38%    |        |     | US\$ 50 - 100 k                            | 28% |
| +45                           | 26%    |        |     | US\$ 100 - 150 k                           | 26% |
|                               |        |        |     | >US\$ 150 k                                | 18% |