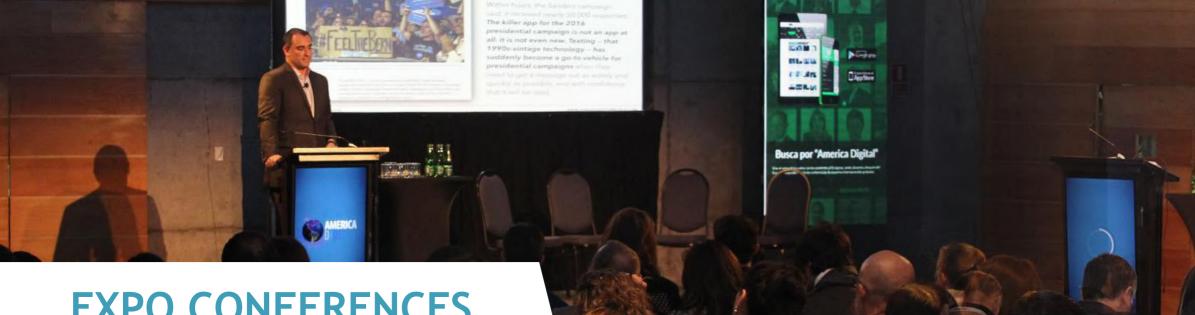

# EXPO CONFERENCES

Citrix

## **EXPO CONFERENCES**

## **The Expo Conferences**

The Expo Conferences are 30 or 50 minutes conferences in a fully equipped virtual conference room, which includes conference recording. Here, technology providers can present their company, products, services, benefits for customers, advantages over competitors and success cases.