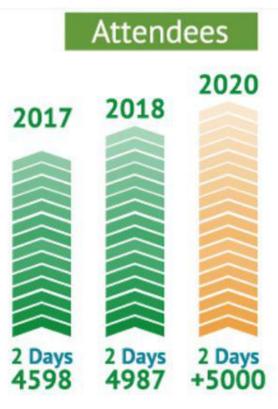

## **OthAmerica Digital Congress** Tech & Business Mexico 2024

June 19th-20th · WTC · Mexico City

5000

IoT Mobile Cloud Big Data Fintech Artificial Intelligence e-Commerce TELECOM TIC

+2000 ONE-TO-ONE

+100CONFERENCES

## EXPODIGITAL

+200 Exhibiting companies in the areas of Telecom, ICT, IoT, M2M, AI, Business Mobility, Big Data, Cloud, Information Security, Mobile, APPs, Software & SaaS, ERPs / CRMs, Fintech, e-Commerce and Digital Marketing showcasing their Brand, products and services to +5000 executives from the largest corporations, Banks, Telcos and Government authorities from México & Central America.

# **BENEFITS AS EXHIBITOR**

2 days of Company Exhibition and networking to an audience of +5.000 executives from México & Central America seeking technologies, products, services and strategic partners. Specific meetings in the Business Meetings Session, broadcasting, marketing and communications before, during and after the event reaching C-level executives and decision makers around the region.