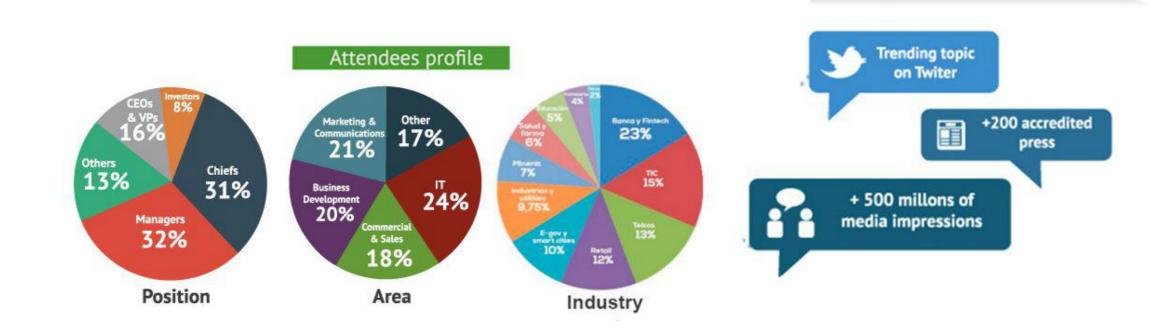

#### AMERICA DIGITAL MEXICO CONGRESS INFOGRAPHY

| ATTENDEES DEMOGRAPHIC PROFILE |     |        |                                           |                                            |     |
|-------------------------------|-----|--------|-------------------------------------------|--------------------------------------------|-----|
| Age                           |     | Gender | Average family income<br>in US\$ k / year |                                            |     |
| 21 - 25                       | 6%  | Male   | 58%                                       | <us\$ 25="" k<="" td=""><td>7%</td></us\$> | 7%  |
| 25 - 35                       | 30% | Female | 42%                                       | US\$ 25 - 50 k                             | 21% |
| 35 - 45                       | 38% |        |                                           | US\$ 50 - 100 k                            | 28% |
| +45                           | 26% |        |                                           | US\$ 100 - 150 k                           | 26% |
|                               |     |        |                                           | >US\$ 150 k                                | 18% |

#### Attendees

Positioning your brand, impact, influence, generate leads and do business with + 5,000 C-Levels (CEO, CTOa, CIOs, CMOs, CDOs, CFOs), decision makers, innovation, digital transformation leaders from Telcos, Banks, Retail, Ilnsurance, Financial Institutions, Fintech stakeholders from México and Central America.