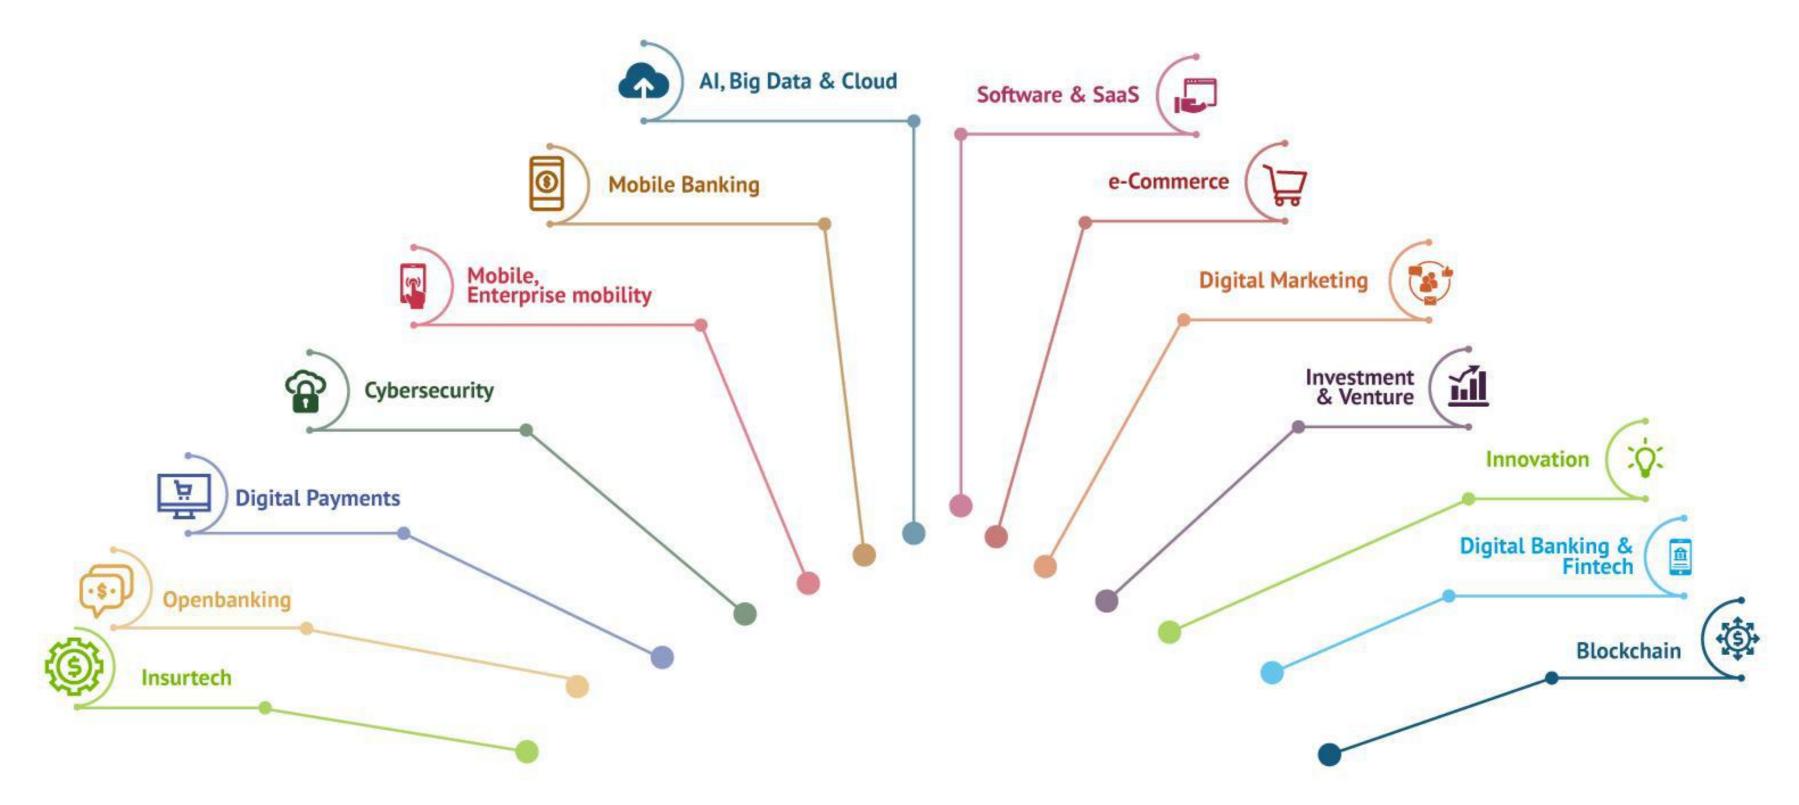

l Latam Congress Al, Digital Banking & Fintech 2025 April 2-3 · Espacio Riesco, Santiago, Chile

https://congreso.america-digital.com



https://mx.america-digital.com

April 29th-30th · Miami · USA

https://us.america-digital.com

# **10**<sup>th</sup> **America Digital Congress** June 18<sup>th</sup>-19<sup>th</sup> · WTC, Mexico City

# Al, Digital Banking & Fintech World Congress America Digital



TOTH ANNIVERSARY

# AMERICA DIGITAL MÉXICO

+50

COUNTRIES

# 10<sup>th</sup>America Digital Congress Al, Digital Banking & Fintech , Mexico 2025 June 18<sup>th</sup>-19<sup>th</sup> · WTC, Mexico City



Digital Banking I SaaS I Blockchain I Fintech I Digital Payments I Cybersecurity I Mobile Banking I Big Data I Cloud

+2000 ONE-TO-ONE MEETINGS



+100 CONFERENCES

## **ÁREAS TEMÁTICAS**





#### **Official Video**



#### 18 – 19 JUNIO WTC · CIUDAD DE MÉXICO



#### AMERICA DIGITAL MEXICO CONGRESS INFOGRAPHY





| ATTENDEES DEMOGRAPHIC PROFILE |     |        |                                           |                                            |     |
|-------------------------------|-----|--------|-------------------------------------------|--------------------------------------------|-----|
| Age                           |     | Gender | Average family income<br>in US\$ k / year |                                            |     |
| 21 - 25                       | 6%  | Male   | 58%                                       | <us\$ 25="" k<="" td=""><td>7%</td></us\$> | 7%  |
| 25 - 35                       | 30% | Female | 42%                                       | US