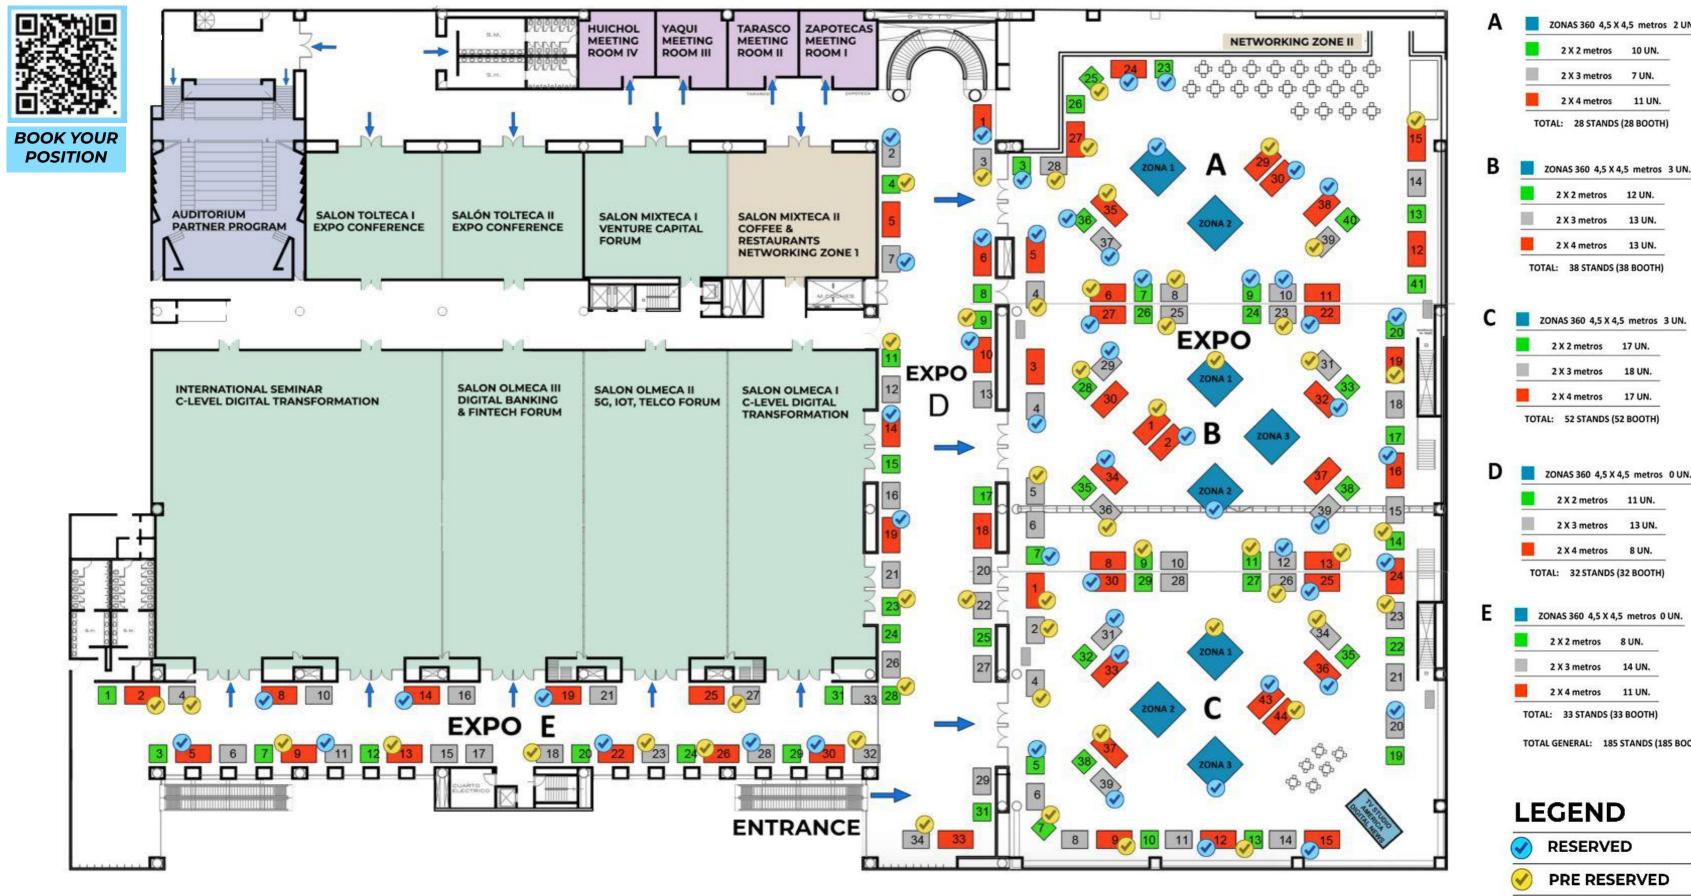

### World Trade Center · Mexico City June 18<sup>th</sup>-19<sup>th</sup>

Expo · 1 to 1 Meetings ·International Seminar· Specialized Forums· Closing Party

| ~ | 201NA3 300 4,37                                                                                                                                                  | 4,5 metros 2 U                                                                                               |
|---|------------------------------------------------------------------------------------------------------------------------------------------------------------------|--------------------------------------------------------------------------------------------------------------|
|   | 2 X 2 metros                                                                                                                                                     | 10 UN.                                                                                                       |
|   | 2 X 3 metros                                                                                                                                                     | 7 UN.                                                                                                        |
|   | 2 X 4 metros                                                                                                                                                     | 11 UN.                                                                                                       |
|   | TOTAL: 28 STANDS                                                                                                                                                 | 6 (28 BOOTH)                                                                                                 |
| В | ZONAS 360 4,5 X                                                                                                                                                  | 4,5 metros 3 UN                                                                                              |
|   | 2 X 2 metros                                                                                                                                                     | 12 UN.                                                                                                       |
|   | 2 X 3 metros                                                                                                                                                     | 13 UN.                                                                                                       |
|   | 2 X 4 metros                                                                                                                                                     | 13 UN.                                                                                                       |
|   | TOTAL: 38 STANDS                                                                                                                                                 | (38 BOOTH)                                                                                                   |
|   | 70NAS 260 A 5 V A                                                                                                                                                | E motros 211N                                                                                                |
|   | ZONAS 360 4,5 X 4                                                                                                                                                | 17 UN.                                                                                                       |
| - |                                                                                                                                                                  |                                                                                                              |
|   | 2 X 3 metros                                                                                                                                                     | 18 UN.                                                                                                       |
|   | 2 X 3 metros<br>2 X 4 metros<br>TOTAL: 52 STANDS (!                                                                                                              | 17 UN.                                                                                                       |
| D | 2 X 4 metros                                                                                                                                                     | 17 UN.<br>52 BOOTH)                                                                                          |
| D | 2 X 4 metros<br>TOTAL: 52 STANDS (S                                                                                                                              | 17 UN.<br>52 BOOTH)                                                                                          |
| D | 2 X 4 metros<br>TOTAL: 52 STANDS (S<br>ZONAS 360 4,5 X                                                                                                           | 17 UN.<br>52 BOOTH)<br>4,5 metros 0 UN                                                                       |
| D | 2 X 4 metros<br>TOTAL: 52 STANDS (S<br>ZONAS 360 4,5 X<br>2 X 2 metros                                                                                           | 17 UN.<br>52 BOOTH)<br>4,5 metros 0 UN<br>11 UN.                                                             |
| D | 2 X 4 metros<br>TOTAL: 52 STANDS (9<br>ZONAS 360 4,5 X<br>2 X 2 metros<br>2 X 3 metros                                                                           | 17 UN.<br>52 BOOTH)<br>4,5 metros 0 UN<br>11 UN.<br>13 UN.<br>8 UN.                                          |
| D | 2 X 4 metros<br>TOTAL: 52 STANDS (S<br>ZONAS 360 4,5 X<br>2 X 2 metros<br>2 X 3 metros<br>2 X 4 metros                                                           | 17 UN.<br>52 BOOTH)<br>4,5 metros 0 UM<br>11 UN.<br>13 UN.<br>8 UN.<br>(32 BOOTH)                            |
| D | 2 X 4 metros<br>TOTAL: 52 STANDS (S<br>ZONAS 360 4,5 X<br>2 X 2 metros<br>2 X 3 metros<br>2 X 4 metros<br>TOTAL: 32 STANDS                                       | 17 UN.<br>52 BOOTH)<br>4,5 metros 0 UM<br>11 UN.<br>13 UN.<br>8 UN.<br>(32 BOOTH)                            |
| D | 2 X 4 metros<br>TOTAL: 52 STANDS (S<br>ZONAS 360 4,5 X<br>2 X 2 metros<br>2 X 3 metros<br>Z X 4 metros<br>TOTAL: 32 STANDS<br>ZONAS 360 4,5 X 4,                 | 17 UN.<br>52 BOOTH)<br>4,5 metros 0 UN<br>11 UN.<br>13 UN.<br>8 UN.<br>(32 BOOTH)<br>5 metros 0 UN.          |
| D | 2 X 4 metros<br>TOTAL: 52 STANDS (S<br>ZONAS 360 4,5 X<br>2 X 2 metros<br>2 X 3 metros<br>2 X 4 metros<br>TOTAL: 32 STANDS<br>ZONAS 360 4,5 X 4,<br>2 X 2 metros | 17 UN.<br>52 BOOTH)<br>4,5 metros 0 UN<br>11 UN.<br>13 UN.<br>8 UN.<br>(32 BOOTH)<br>5 metros 0 UN.<br>8 UN. |